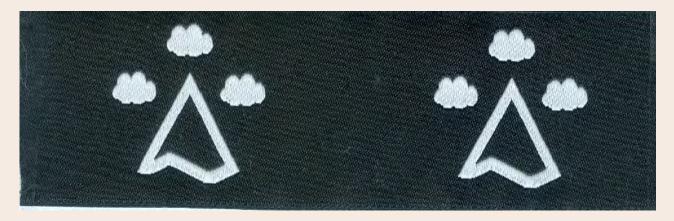

# BARONIAL EXCHEQUER

As of this date, the Baronial Checking Account contains \$5950.27; the WoW Wall Designated fund contains \$365.57 (included in the Baronial total).

The Baronial Trim is on hand! 316 yards have been sold or are spoken for, leaving 184 on hand. You can order some for \$2.50 per yard, checks made out to "SCA, Inc. – Barony of Hidden Mountain" and sent to me, Robert Himmelsbach, 199 Cabrill Dr., Charleston SC 29414.

The Baronial Trim is on hand! 316 yards have been sold or are spoken for, leaving 184 on hand. You can order some for \$2.50 per yard, checks made out to "SCA, Inc. – Barony of Hidden Mountain" and sent to me, Robert Himmelsbach, 199 Cabrill Dr., Charleston SC 29414.