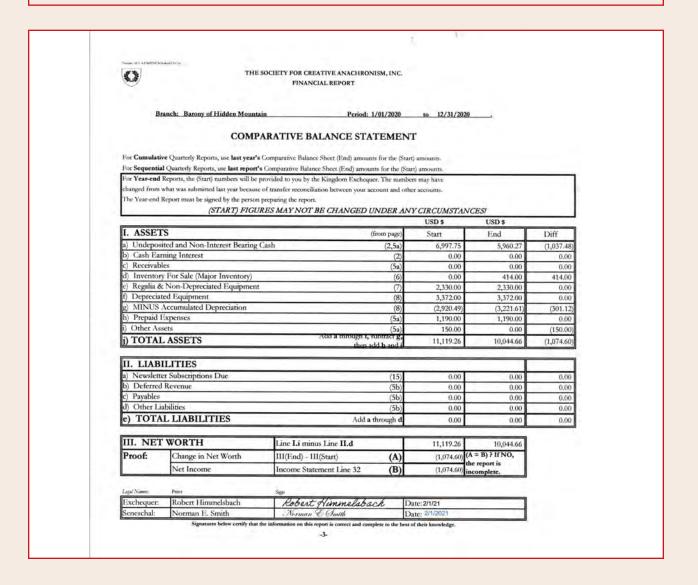

# BARONIAL EXCHEQUER

As of this date, the Baronial Checking Account contains \$5950.27; the WoW Wall Designated fund contains \$365.57 (included in the Baronial total).

The Baronial Trim is on hand! 316 yards have been sold or are spoken for, leaving 184 on hand. You can order some for \$2.50 per yard, checks made out to "SCA, Inc. – Barony of Hidden Mountain" and sent to me, Robert Himmelsbach, 199 Cabrill Dr., Charleston SC 29414.

The 4th Quarter (Domesday) Exchequer Report has been completed and filed, with no further issues or changes expected.

I am still working on a revision of the Baronial Financial Policy to fit it into the Format required by Corporate; life and other issues happened, taking more time than I expected, but this should be completed by next Baronial Commons and ready to be voted upon for the next year.

My warrant as Exchequer expires as of 3/31/21. I would like, if the Barony is

agreeable, to request another warrant for a two-year term. This would require the vote of the Barony.

Geoffrey d'Ayr of Montalban / Rob Himmelsbach Exchequer, Barony of Hidden Mountain

# TREPORT FROM The FEBRUARY 2021 BARONIAL MEETING

14 February, 2021-6:00pm

**THEIR EXCELLENCIES:** Were glad so many could join them for the January court. They don't really don't have a lot going on.

**EXCHEQUER**: As of this date, the Baronial Checking Account contains \$5950.27; the WoW Wall Designated fund contains \$365.57 (included in the Baronial total).

The Baronial Trim is on hand! 316 yards have been sold or are spoken for, leaving 184 on hand. You can order some for \$2.50 per yard, checks made out to "SCA, Inc. – Barony of Hidden Mountain" and sent to me, Robert Himmelsbach, 199 Cabrill Dr., Charleston SC 29414.

My warrant as Exchequer expires as of 3/31/21. I would like, if the Barony is agreeable, to request another warrant for a two-year term. This would require the vote of the Barony. [Voted on and approved by all members present]